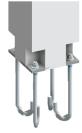

#### J-Bolt Connection System

The steel reinforcement system strengthens the structure, securely connecting the foundation to the superstructure. It enhances stability and resistance to structural movements and other forces.