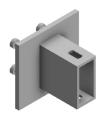

#### Hidden Joint System

A concealed joint system that increases stability and connects prefabricated beams and columns without visible seams. It enhances aesthetics, reduces weak points, and improves long-term durability.