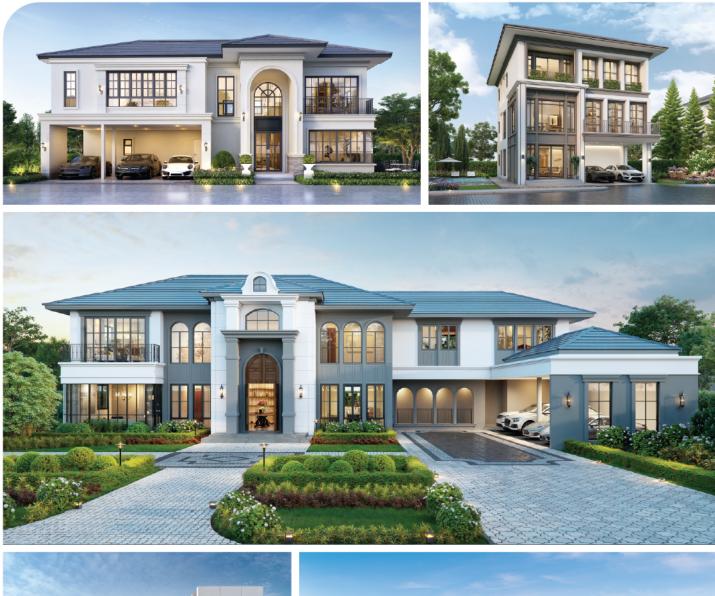

### Best-Selling Home Designs Priced from 8-12 Million Baht<sup>\*</sup>

15.00 x 22.00 M.

12.00 x 19.00 M

400.00 Sq.M

\*\*TERMS AND CONDITIONS APPLY. PRICES AND PROMOTIONAL ITEMS ARE SPECIFIED IN THE OFFICIAL SALES PROPOSAL DOCUMENT ONLY.

### Best-Selling Home Designs Priced from 12 - 15 Million Baht<sup>\*</sup>

\*\*TERMS AND CONDITIONS APPLY. PRICES AND PROMOTIONAL ITEMS ARE SPECIFIED IN THE OFFICIAL SALES PROPOSAL DOCUMENT ONLY.

## Best-Selling Home Designs Starting from 15 Million Baht<sup>\*</sup>

\*\*TERMS AND CONDITIONS APPLY. PRICES AND PROMOTIONAL ITEMS ARE SPECIFIED IN THE OFFICIAL SALES PROPOSAL DOCUMENT ONLY.