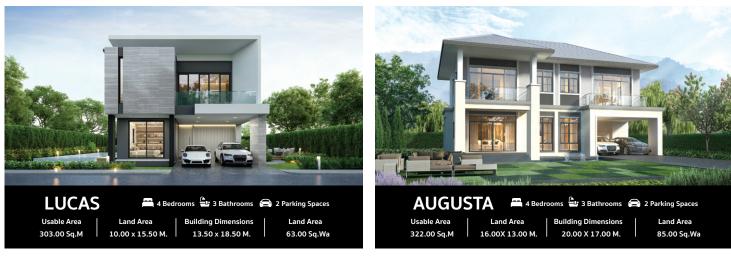

### Best-Selling Home Designs Priced from 8-12 Million Baht<sup>\*</sup>

15.00 x 22.00 M.

12.00 x 19.00 M

400.00 Sq.M

\*\*TERMS AND CONDITIONS APPLY. PRICES AND PROMOTIONAL ITEMS ARE SPECIFIED IN THE OFFICIAL SALES PROPOSAL DOCUMENT ONLY.