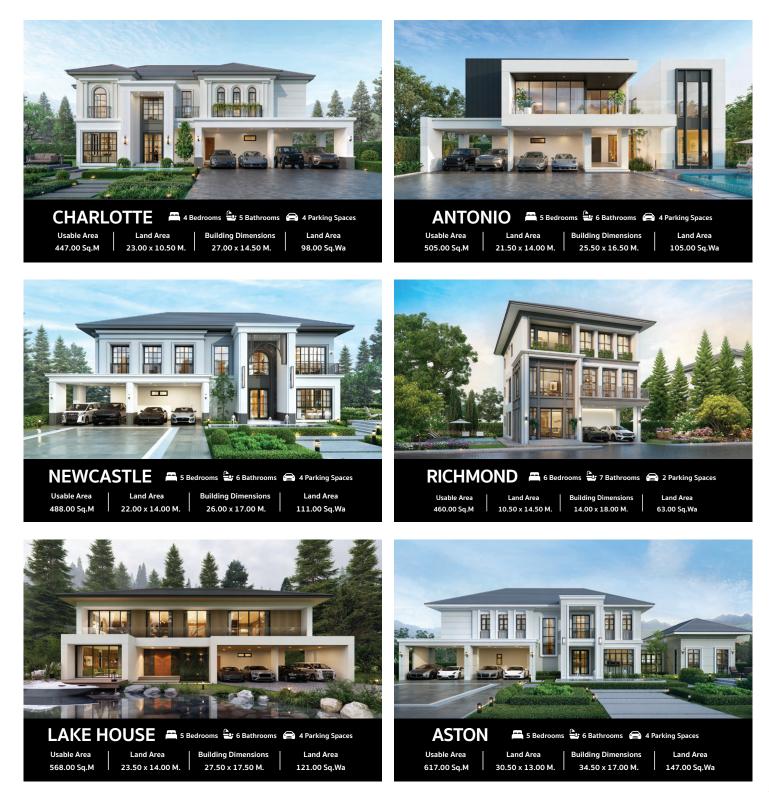

## Best-Selling Home Designs Starting from 15 Million Baht<sup>\*</sup>

\*\*TERMS AND CONDITIONS APPLY. PRICES AND PROMOTIONAL ITEMS ARE SPECIFIED IN THE OFFICIAL SALES PROPOSAL DOCUMENT ONLY.