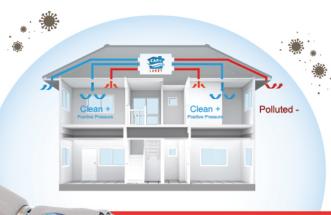

# **CAP PLUS**

THE FRESH AIR SUPPLY SYSTEM PROTECTS AGAINST PM 2.5.

#### **HEALTH & WELLNESS INNOVATION FOR MODERN HOMES**

CAP

ANDY

This advanced technology enhances pure air circulation and creates positive pressure within the home to effectively push out germs and pathogens - similar to hospital - grade clean rooms. The positive pressure also prevents PM 2.5 fine dust from entering the house right from the start and blocks harmful microorganisms before they can reach your living space. This helps reduce allergy problems and ensures you wake up feeling refreshed every day.

Reduces CO<sub>2</sub>, Maintains Optimal O<sub>2</sub> Levels

PM 2.5 Protection

Positive Pressure System Er for Healthier Indoor Air L

Energy-Saving, Lowers Indoor Temperature

Reduces Allergies 
 Improves Sleep Quality
 Wake Up Feeling Refreshed 
 Comfortable, Well-Ventilated Home