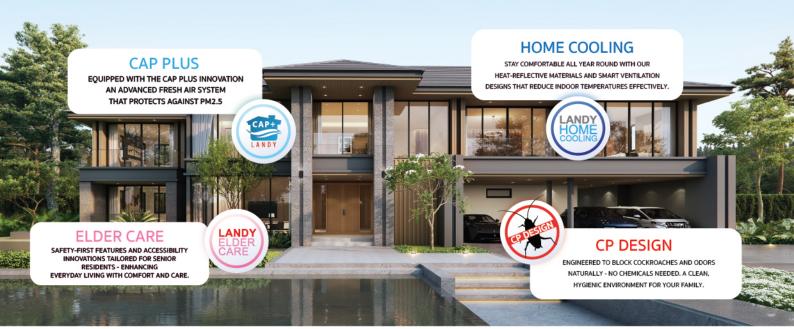

#### **CAPPLUS** Clean Air Positive Pressure

Protects your home from PM 2.5 and airborne pollutants by generating fresh, clean air circulation with positive pressure. Keeps your home dust-free, odor-free, and allergy-friendly.

#### LANDY ELDER CARE Senior-Friendly Home Design

Prioritizing comfort and safety for elderly residents with thoughtfully designed layouts and carefully selected materials to prevent accidents and support independent living.

#### LANDY HOME COOLING

A Cooler, More Comfortable Home

Premium heat-resistant materials combined with smart ventilation design help reduce indoor temperature and protect your home from intense sunlight.

# **CAP PLUS**

THE FRESH AIR SUPPLY SYSTEM PROTECTS AGAINST PM 2.5.

#### **HEALTH & WELLNESS INNOVATION FOR MODERN HOMES**

CAP

ANDY

This advanced technology enhances pure air circulation and creates positive pressure within the home to effectively push out germs and pathogens - similar to hospital - grade clean rooms. The positive pressure also prevents PM 2.5 fine dust from entering the house right from the start and blocks harmful microorganisms before they can reach your living space. This helps reduce allergy problems and ensures you wake up feeling refreshed every day.