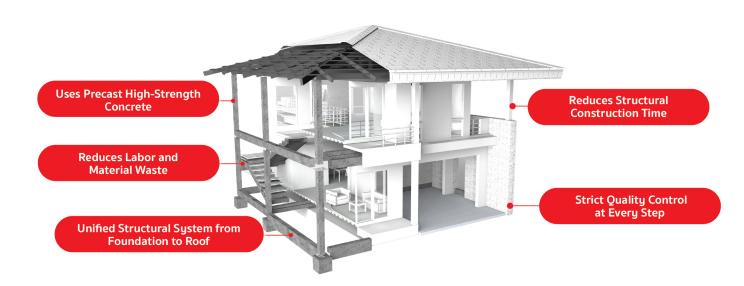

"Landy Home" - We build homes with high-quality materials, researched and developed from advanced construction technology from Japan, ensuring strength, reliability, and a 20-year structural warranty.

Landy Home utilizes the advanced NOVA SYSTEM precast concrete technology, developed from cutting - edge Japanese innovations. This system produces ultra-high-strength precast concrete, the same grade used in large-scale infrastructure projects such as high-rise buildings, expressways, bridges, and elevated transport systems. We carefully select only certified construction materials that meet the highest national standards and source them directly from leading manufacturers. Every production process undergoes strict quality control to ensure the utmost strength and maximum safety—giving you complete confidence in the long-term durability of your home.

#### Strong and Stable with a Structural System Developed From Japan's Technology.

Landy Home adopts the Nova System construction technology, developed based on advanced Japanese technologies. Produced using high-strength prestressed concrete, the same standard used for large-scale infrastructure projects such as expressways, bridges, and elevated highways. All materials are certified and meet high standards, with strict quality control at every production and construction stage.